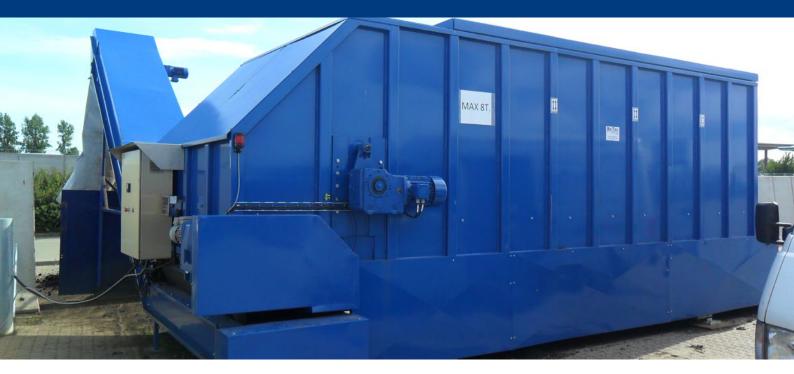

## MATERIAL DOSER SYSTEM

With conveyor belt for loading on trailer

The material doser system is easy to operate for the customer. By a push on a button a certain amount of compost/wood chips etc. are unloaded via the unloading belt onto trailer or truck. If a smaller amount than pre-determined is required, it is possible to stop the unloading.

- 100 % customer operated.
- Content aprox. 10 tons.
- Options:
  - Coin insertion
  - Electro hydraulic top-door
  - Hydraulic door remote controlled
  - GSM module with SMS alarm at an empty container
  - Weighing system
  - PLC control of various functions