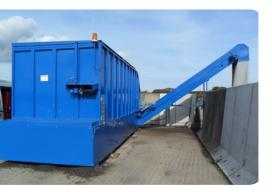

## MATERIAL DOSER SYSTEM

With conveyor belt for loading on trailer

The material doser system is easy to operate for the customer. By a push on a button a certain amount of compost/wood chips etc. are unloaded via the unloading belt onto trailer or truck. If a smaller amount than pre-determined is required, it is possible to stop the unloading.

- 100 % customer operated.
- Content aprox. 10 tons.
- Options:
  - Coin insertion
  - Electro hydraulic top-door
  - Hydraulic door remote controlled
  - GSM module with SMS alarm at an empty container
  - Weighing system
  - PLC control of various functions