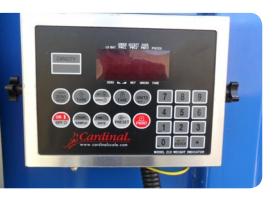

- 100 % customer operated.
- Content aprox. 10 tons.
- Options:
  - Coin insertion
  - Electro hydraulic top-door
  - Hydraulic door remote controlled
  - GSM module with SMS alarm at an empty container
  - Weighing system
  - PLC control of various functions