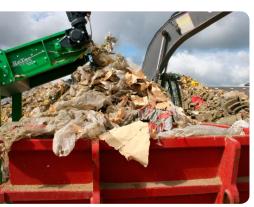

nput: Material from recycling sites, industrial waste, new construction or from demolition insulation. The material can have impurities such as rocks, stones, nails, wood etc., which will be sorted in the machine.