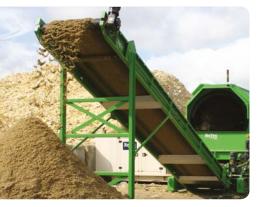

Output: 3 fractions:

- Clean end product < 10 / 20 / 30 mm
  - Reject, oversize, non-ferrous materials such as rubble, stones, wood and plastic waste, which require further processing or incineration/landfill.
- FE