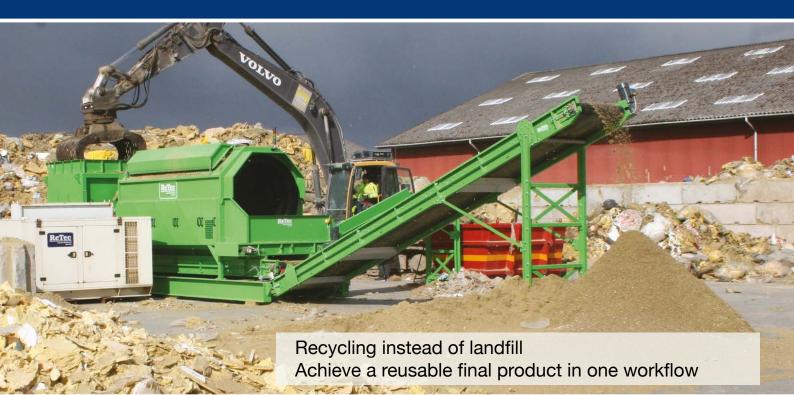

- a strong solution for the environment

ReTec

© ReTec Miljø ApS . 01-202

ReTec Miljø ApS Fjordagervej 38 DK-6100 Haderslev Tel.: +45 7456 8106 Fax: +45 7456 8581 VAT: DK 25 86 24 22 sales@retec.dk www.retec.dk ReTec develops, constructs and manufactures special machines for the waste and recycling industry. We offer practical solutions to our customer's needs, helping them increase profitability in their business.

## MINERAL WOOL RECYCLER Mineral wool is a common tern for insulating materials which are either stone wool or glass wool. When the materials are compressed, the glass wool will fill less and the stone wool will become the

finest powder. The rock wool powder can be recycled for the production of new stone wool or other purposes. Input: Material from recycling sites, industrial waste, new construction or from demolition insula-

nput: Material from recycling sites, industrial waste, new construction or from demolition insulation. The material can have impurities such as rocks, stones, nails, wood etc., which will be sorted in the machine.

Output: 3 fractions:

- Clean end product < 10 / 20 / 30 mm
  - Reject, oversize, non-ferrous materials such as rubble, stones, wood and plastic waste, which require further processing or incineration/landfill.
- FE